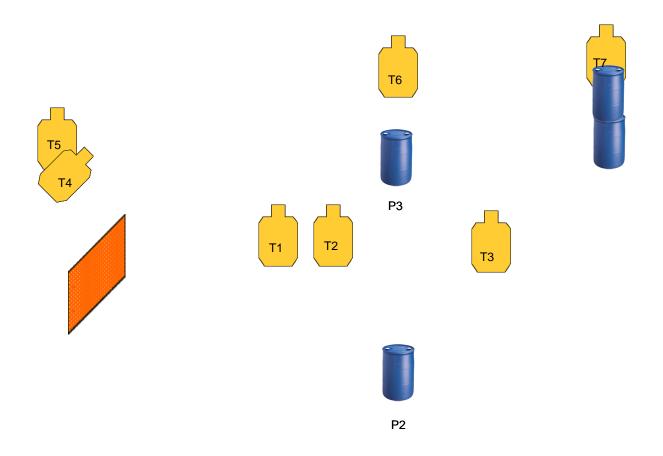

| On The Move                                                                                                                                                                                                   |                                                  |
|---------------------------------------------------------------------------------------------------------------------------------------------------------------------------------------------------------------|--------------------------------------------------|
| RULES: IDPA Rules                                                                                                                                                                                             | COURSE DESIGNER: JesseSmith                      |
| START POSITION: Start at P1 with hands relaxed by your side.                                                                                                                                                  |                                                  |
| SCENARIO: .                                                                                                                                                                                                   | SCORING: Unlimited                               |
| <b>PROCEDURE:</b> At the start signal, engage T1 - T3 while moving to P2. Take cover at P2 and engage T4-T5. Then engage T6 as soon as it becomes visible while moving to P3. Take cover at P3 and engage T7. | ROUND COUNT: 14                                  |
|                                                                                                                                                                                                               | TARGETS: 07                                      |
|                                                                                                                                                                                                               | DISTANCE:                                        |
|                                                                                                                                                                                                               | SCORED HITS:                                     |
|                                                                                                                                                                                                               | PENALTIES:                                       |
|                                                                                                                                                                                                               | CONCEALMENT: No                                  |
|                                                                                                                                                                                                               | NOTES: All targets to be engaged with two rounds |
|                                                                                                                                                                                                               | each.                                            |